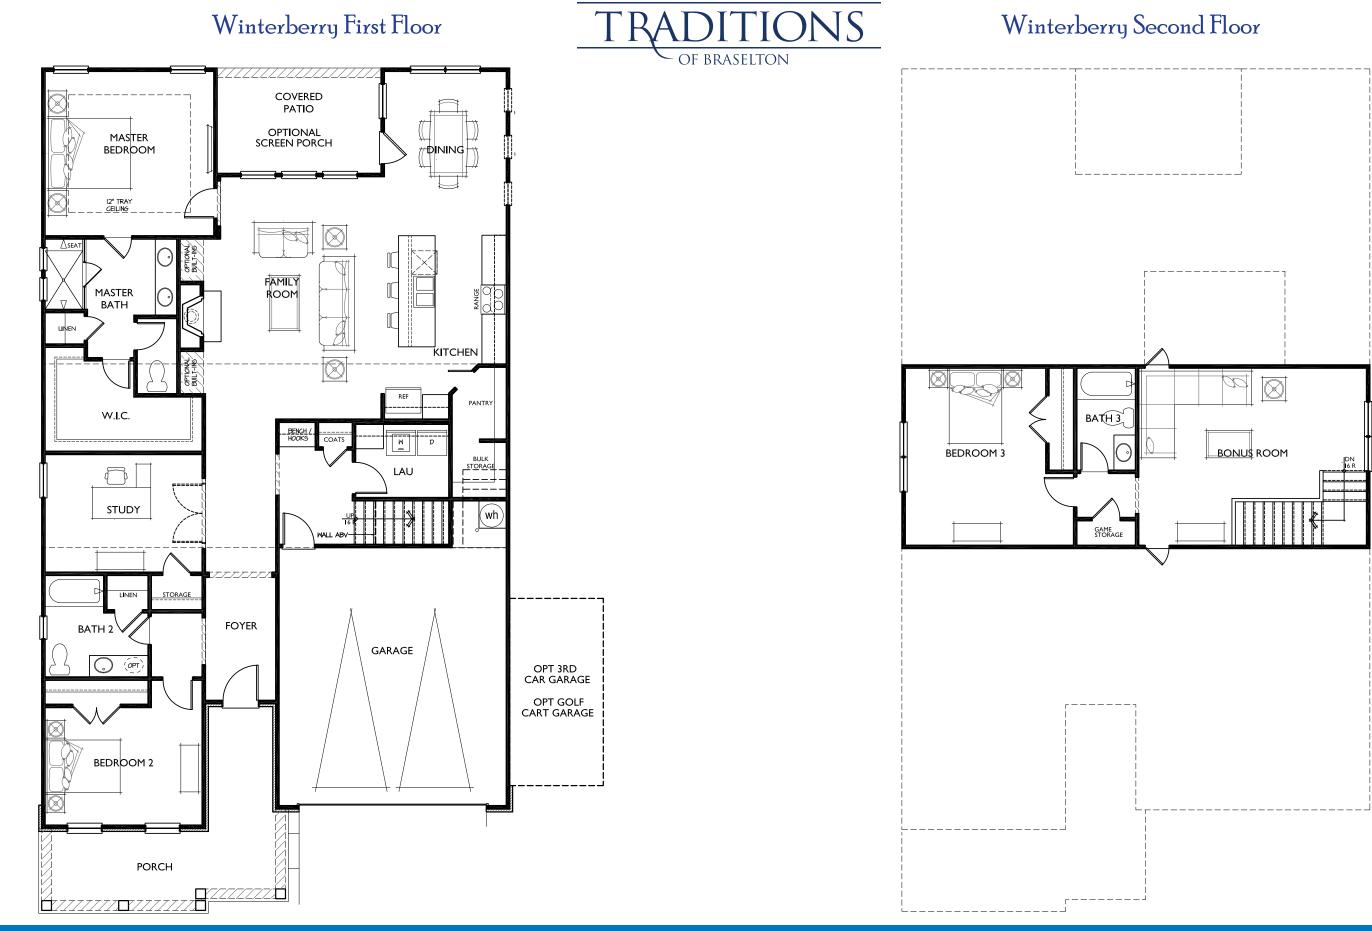

The Winterberry by Waters Edge Group

Elevation A Farmhouse

Elevation C French Country

opt master bath

LINE OF OPTIONAL 8' PATIO EXTENSION

SCREEN

PORCH

opt screen porch

opt bedroom 4

opt gourmet kitchen

**New Homes Division** 

All information is believed to be accurate but is not warranted and is subject to errors, omissions, changes or withdrawal without notice. ©2019 BHH Affiliates, LLC. An independently owned and operated franchisee of BHH Affiliates, LLC. Berkshire Hathaway HomeServices and the Berkshire Hathaway HomeServices symbol are registered service marks of HomeServices of America, Inc.® Equal Housing Opportunity.

## OF BRASELTON

Elevation B Cottage

Elevation C French Country with 3-Car