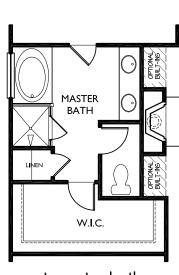

The Winterberry by Waters Edge Group

Elevation A Farmhouse

Elevation C French Country

opt master bath

LINE OF OPTIONAL 8' PATIO EXTENSION

SCREEN

PORCH

opt screen porch